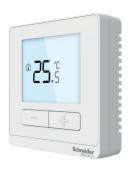

#### **Available Products**

| Model Number | Description                                |
|--------------|--------------------------------------------|
| SLEASXXXB    | Sensor, Blank Cover, Resistive, 10K T3, Wt |
| SLEASLXXB    | Sensor, Solid State, Push-Button, LCD, Wt  |