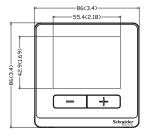

|
| Terminal blocks          | Screw terminals, 18-24 AWG                                                                   |
| Screw terminal torque    | 0.3 N-m (2.0 in-lbF) max.                                                                    |
| Regulatory Information   |                                                                                              |
| Agency<br>approvals      | European conformance CE: IEC/EN 60730-1 IEC/EN 60730-2-9 RoHS, REACH, Green Premium          |
| *Display model only.     |                                                                                              |

<sup>\*</sup>Display model only.

USA: +1 888-444-1311 Europe: +46 10 478 2000 Asia: +65 6484 7877 www.schneider-electric.com



## Dimensions mm (in.) SLEASLXXB





#### **SLEASXXXB**





USA: +1 888-444-1311 Europe: +46 10 478 2000 Asia: +65 6484 7877 www.schneider-electric.com