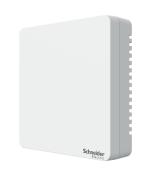

#### **Available Products**

| Model Number | Description                                |
|--------------|--------------------------------------------|
| SLEASXXXB    | Sensor, Blank Cover, Resistive, 10K T3, Wt |
| SLEASLXXB    | Sensor, Solid State, Push-Button, LCD, Wt  |

#### **SLEASXXXB**

USA: +1 888-444-1311 Europe: +46 10 478 2000 Asia: +65 6484 7877 www.schneider-electric.com